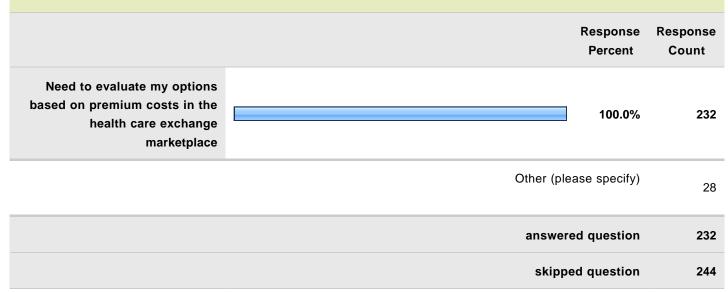

# 3. You answered TO BE DETERMINED to "Do you plan on securing health care through the federal or state based exchange operating in your state?" Do you:

| 4. What state is your primary residence located in? |                     |                   |
|-----------------------------------------------------|---------------------|-------------------|
|                                                     | Response<br>Percent | Response<br>Count |
| State:                                              | 100.0%              | 104               |
|                                                     | answered question   | 104               |
|                                                     | skipped question    | 372               |